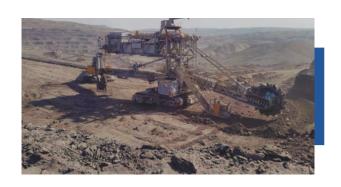

# Drone-powered Mining Operations

Enhance mining operations through easily accessible terrain data. Manage stockpiles, mining assets to improve overall efficiency.